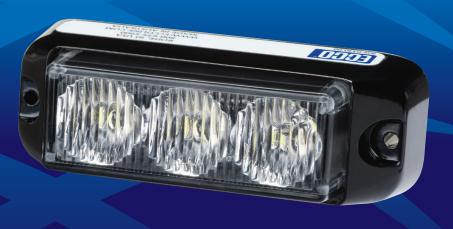

## **3735 SERIES** Surface Mount

This compact and versatile surface-mount LED directional light is ideal for applications requiring high intensity output, low-current draw and maintenance-free operation. These auxiliary LED heads feature a clear acrylic lens optic with LEDs that illuminate in the color of your choice. Warning capability can be customized by selecting from 11 different flash patterns (via a trigger wire).

#### **Features and Benefits**

- ABS plastic housing with encapsulated electronics
- 11 flash patterns
- Discrete units are colorless when not illuminated
- LEDs offer a long, maintenance-free service life
- CE, R10, IP67
- Temperature Range: -22°F to +122°F (-30°C to +50°C)
- Warranty: 1 year