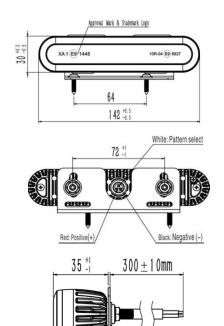

## **Features and Benefits**

- 6 high-intensity LEDs provide exceptional warning
- Low current draw consumption
- 3 flash patterns
- Clear lens
- Aluminum housing, polycarbonate lens
- Encapsulated electronics
- · Colourless when not illuminated
- R10, R65\* Amber & Blue Only
- Temperature Range: -40°C to +65°C
- AMPS 1.5 @ 12V and 0.75 @ 24V
- 142 L x 30 H x 35 D (excluding bracket)

| Wire Hook-Up Table |                |  |  |  |
|--------------------|----------------|--|--|--|
| WIRE COLOR         | CONNECT TO:    |  |  |  |
| RED                | 10-30VDC       |  |  |  |
| BLACK              | Negative (-)   |  |  |  |
| WHITE              | Pattern select |  |  |  |