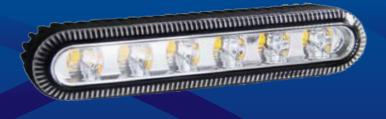

## **ED5000 Series**

The ED5000 Series single colour directional LED warning lights offer the flexibility of multiple mounting options within a single unit. Comprising 6 high intensity LEDs, R65 approved\*. 18W power output and the choice of alternative flash patterns, all ECE R10 approved and IP67, clear lens with a 0.25M potted cable for added security.

## **Features and Benefits**

- 6 high-intensity LEDs provide exceptional warning
- Low current draw consumption
- 3 flash patterns
- Clear lens
- Aluminum housing, polycarbonate lens
- Encapsulated electronics
- · Colourless when not illuminated
- R10, R65\* Amber & Blue Only
- Temperature Range: -40°C to +65°C
- AMPS 1.5 @ 12V and 0.75 @ 24V
- 142 L x 30 H x 35 D (excluding bracket)